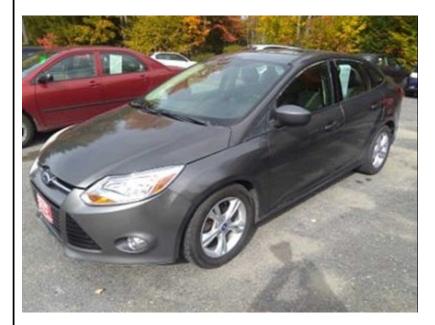

## **2012 FORD FOCUS SE SEDAN**

\$4,988

115 FARMINGTON FALLS RD NEW SHARON ME,04955

VIN: 1FAHP3F20CL1932521 STK#: CL193252 EXTERIOR COLOR: STERLING GRAY METALLIC DRIVETRAIN: FWD TRIM: SE SEDAN CONDITION: USED COLOR: STERLING GRAY METALLIC MILEAGE: 137952 INTERIOR COLOR: CHARCOAL BLACK/METAL GRAY TRANSMISSION: AUTOMATIC ENGINE: 2.0L L4 DOHC 16V