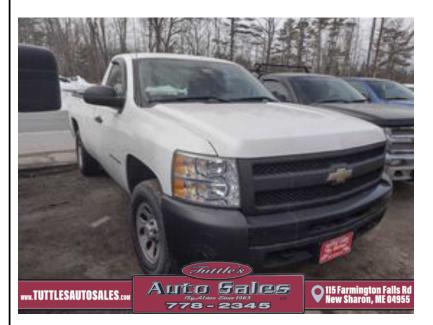

## 2011 CHEVROLET SILVERADO 1500 WORK TRUCK 4WD

115 FARMINGTON FALLS RD NEW SHARON ME,04955

VIN: 1GCNKPEAXBZ236602 STK#: 236602 EXTERIOR COLOR: WHITE DRIVETRAIN: 4WD TRIM: WORK TRUCK 4WD CONDITION: USED MPG HIGHWAY: 18 - 21 COLOR: WHITE MILEAGE: 65515 INTERIOR COLOR: GRAY TRANSMISSION: AUTOMATIC ENGINE: 4.8L V6 OHV 16V MPG CITY: 13 - 15