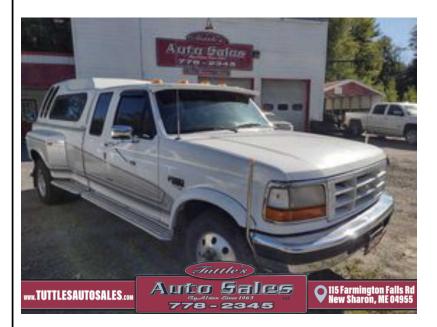

## 1996 FORD F-350 XL SUPERCAB DRW 2WD

VIN: 1FTJX35FXTEA87167 STK#: A87167 EXTERIOR COLOR: WHITE DRIVETRAIN: RWD TRIM: XL SUPERCAB DRW 2WD CONDITION: USED COLOR: WHITE MILEAGE: 82977 INTERIOR COLOR: BLUE TRANSMISSION: AUTOMATIC ENGINE: 7.3L V8 OHV 16V TURBO DIESEL