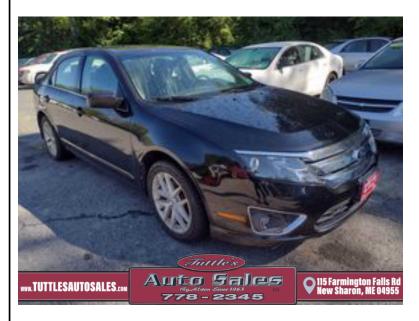

## **2012 FORD FUSION SEL**

VIN: 3FAHP0JG3CR356950 STK#: 356950 EXTERIOR COLOR: BLACK DRIVETRAIN: FWD TRIM: SEL CONDITION: USED MPG HIGHWAY: 28 - 33 COLOR: BLACK MILEAGE: 78779 INTERIOR COLOR: BLACK TRANSMISSION: AUTOMATIC ENGINE: 3.0L V6 DOHC 24V MPG CITY: 20 - 23