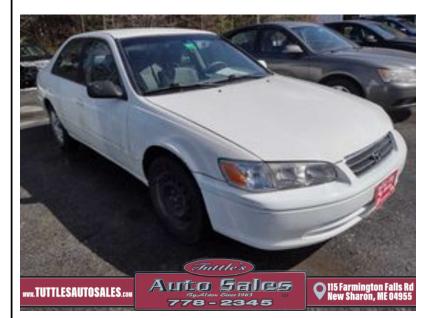

## 2000 TOYOTA CAMRY CE

\$5,988

115 FARMINGTON FALLS RD NEW SHARON ME,04955

Scan QR Code or Click Here

VIN: 4T1BG22K5YU980890

STK#: 980890

**EXTERIOR COLOR: WHITE** 

DRIVETRAIN: FWD

TRIM: CE

**CONDITION: USED** 

**MPG HIGHWAY: 30 - 32** 

COLOR: WHITE MILEAGE: 95245

INTERIOR COLOR: GRAY
TRANSMISSION: AUTOMATIC
ENGINE: 2.2L L4 DOHC 16V

MPG CITY: 23

**DESCRIPTION/OPTIONS:** (((THESES ARE CASH PRICES ONLY, FINANCING MAY BE DIFFERENT))) We do offer special financing for people with no credit or bad credit Just fill out our credit application here https://www.tuttlesautosales.com/apply-for-financing/ Or text Greg two zero seven four nine one nine zero eight eight for more info