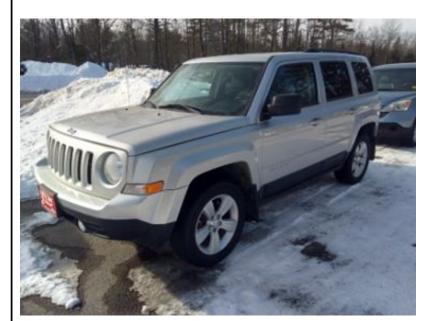

## 2011 JEEP PATRIOT 4WD

\$4,988

115 FARMINGTON FALLS RD NEW SHARON ME,04955

Scan QR Code or Click Here

VIN: 1J4NF1GB9BD280525

**STK#: C5** 

**EXTERIOR COLOR: SILVER** 

**DRIVETRAIN: 4WD** 

TRIM: 4WD

CONDITION: USED

**MPG HIGHWAY: 23 - 28** 

**COLOR: SILVER** 

**MILEAGE: 169994** 

INTERIOR COLOR: GRAY TRANSMISSION: AUTOMATIC ENGINE: 2.4L L4 DOHC 16V

**MPG CITY: 20 - 22** 

Child Safety Door Locks Vehicle Anti-Theft 4WD/AWD ABS Brakes
Electronic Brake Assistance Traction Control Vehicle Stability Control System Driver Airbag
Passenger Airbag Side Head Curtain Airbag Air Conditioning Cruise Control