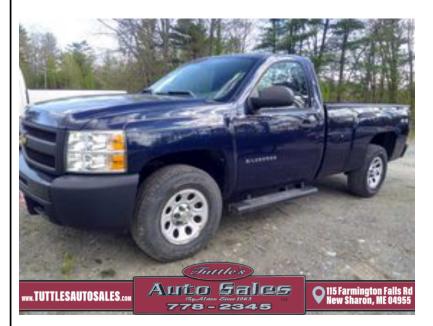

## 2012 CHEVROLET SILVERADO 1500 WORK TRUCK 4WD

\$12,988

115 FARMINGTON FALLS RD NEW SHARON ME,04955

Scan QR Code or Click Here

VIN: 1GCNKPEX1CZ140220

STK#: H2

**EXTERIOR COLOR: BLUE DRIVETRAIN: 4WD** 

TRIM: WORK TRUCK 4WD

**CONDITION: USED MPG HIGHWAY: 18 - 21**  **COLOR: BLUE** 

**MILEAGE: 141972** 

INTERIOR COLOR: GRAY TRANSMISSION: AUTOMATIC ENGINE: 4.3L V6 OHV 12V

**MPG CITY: 13 - 15** 

DESCRIPTION/OPTIONS: (((THESES ARE CASH PRICES ONLY, FINANCING MAY BE DIFFERENT ))) We do offer special financing for people with no credit or bad credit Just fill out our credit application here https://www.tuttlesautosales.com/apply-for-financing/ Or text Greg two zero seven four nine one nine zero eight eight for more info