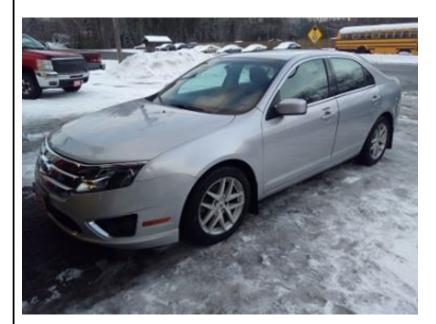

## 2010 FORD FUSION SEL

\$4,688

115 FARMINGTON FALLS RD NEW SHARON ME,04955

Scan QR Code or Click Here

VIN: 3FAHP0JA6AR231773

STK#: C1115

**EXTERIOR COLOR: SILVER** 

**DRIVETRAIN: FWD** 

TRIM: SEL

**CONDITION: USED** 

Child Safety Door Locks

COLOR: SILVER **MILEAGE: 142648** 

INTERIOR COLOR: BLACK TRANSMISSION: AUTOMATIC ENGINE: 2.5L L4 DOHC 16V

**Traction Control** Vehicle Stability Control System Passenger Airbag Side Head Curtain Airbag Separate Driver/Front Passenger Air Conditioning Climate Controls Tilt Steering Tilt Steering Column Telescopic Steering Tire Pressure Monitor Column