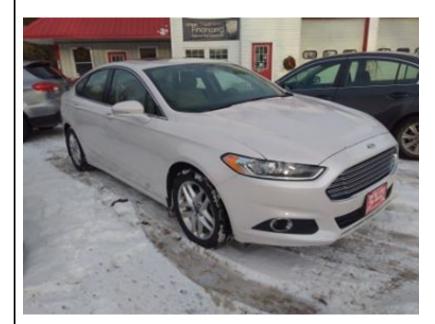

## 2013 FORD FUSION SE

\$7,988

115 FARMINGTON FALLS RD NEW SHARON ME,04955

Scan QR Code or Click Here

VIN: 3FA6P0HR3DR315802

STK#: C1114

EXTERIOR COLOR: WHITE

**DRIVETRAIN: FWD** 

TRIM: SE

**CONDITION: USED MPG HIGHWAY: 34 - 37** 

COLOR: WHITE **MILEAGE: 121534** INTERIOR COLOR: TAN

TRANSMISSION: AUTOMATIC ENGINE: 1.6L L4 DOHC 16V

**MPG CITY: 22 - 25** 

Child Safety Door Locks Electronic Brake Assistance Passenger Airbag Cruise Control Steering Wheel Mounted