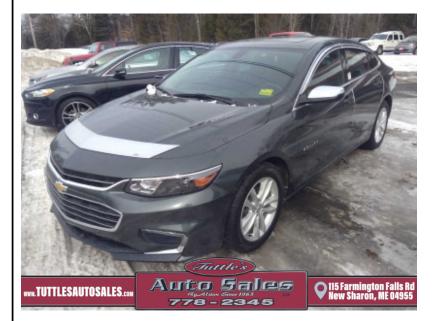

## 2018 CHEVROLET MALIBU LT

\$16,988

115 FARMINGTON FALLS RD NEW SHARON ME,04955

Scan QR Code or Click Here

VIN: 1G1ZD5ST2JF152854

**STK#: G3** 

EXTERIOR COLOR: BLACK

**DRIVETRAIN: FWD** 

TRIM: LT

**CONDITION: USED** 

**MPG HIGHWAY: 36** 

COLOR: BLACK
MILEAGE: 61408

INTERIOR COLOR: GRAY

TRANSMISSION: AUTOMATIC

**ENGINE: 1.5L L4 DOHC 16V** 

**MPG CITY: 27** 