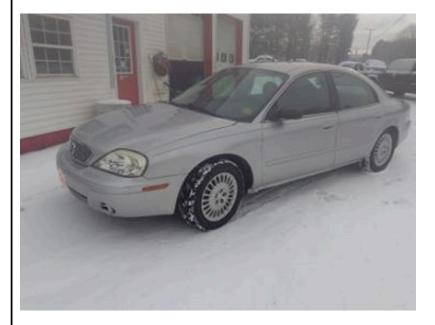

## 2005 MERCURY SABLE GS

\$3,388

115 FARMINGTON FALLS RD NEW SHARON ME,04955

Scan QR Code or Click Here

VIN: 1MEFM50U75A617717

STK#: C1111

**EXTERIOR COLOR: SILVER** 

**DRIVETRAIN: FWD** 

TRIM: GS

CONDITION: USED MPG HIGHWAY: 27

COLOR: SILVER
MILEAGE: 94621

INTERIOR COLOR: GRAY TRANSMISSION: AUTOMATIC ENGINE: 3.0L V6 OHV 12V

**MPG CITY: 19 - 20** 

Child Safety Door Locks
Passenger Airbag
Cruise Control
Steering Wheel Mounted Controls
Front Split Bench Seat