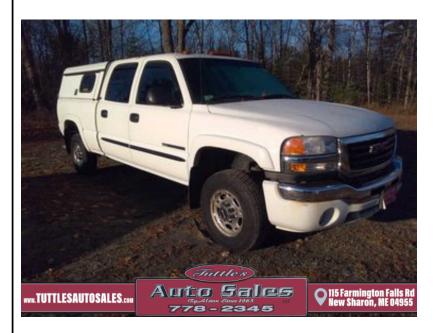

## 2007 GMC SIERRA CLASSIC 2500HD SL CREW CAB 4WD

\$11,988

115 FARMINGTON FALLS RD NEW SHARON ME,04955

Scan QR Code or Click Here

Cruise Control

AM/FM Radio

VIN: 1GTHK23U27F196585

STK#: **D13** 

EXTERIOR COLOR: WHITE

**DRIVETRAIN: 4WD** 

TRIM: SL CREW CAB 4WD

**CONDITION: USED** 

COLOR: WHITE MILEAGE: 186430

INTERIOR COLOR: GRAY
TRANSMISSION: AUTOMATIC
ENGINE: 6.0L V8 OHV 16V

**DESCRIPTION/OPTIONS:** We do offer special financing for people with no credit or bad credit Just fill out our credit application here https://www.tuttlesautosales.com/apply-for-financing/ Or text Greg(207)491-9088 for more info