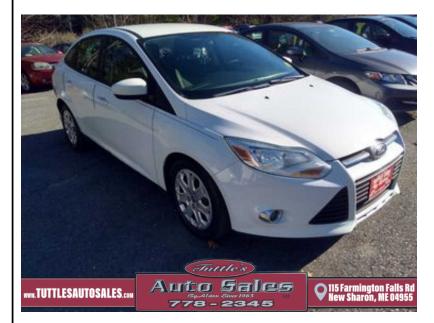

## 2012 FORD FOCUS SE SEDAN

\$3,488

115 FARMINGTON FALLS RD NEW SHARON ME,04955

Scan QR Code or Click Here

**VIN: 1FAHP3F2XCL269625** 

STK#: D11

**EXTERIOR COLOR: WHITE** 

DRIVETRAIN: FWD

TRIM: SE SEDAN CONDITION: USED

COLOR: WHITE MILEAGE: 182051

INTERIOR COLOR: TAN

**TRANSMISSION: 5-SPEED MANUAL** 

**ENGINE: 2.0L L4 DOHC 16V** 

**DESCRIPTION/OPTIONS:** We do offer special financing for people with no credit or bad credit Just fill out our credit application here https://www.tuttlesautosales.com/apply-for-financing/ Or text Greg(207)491-9088 for more info